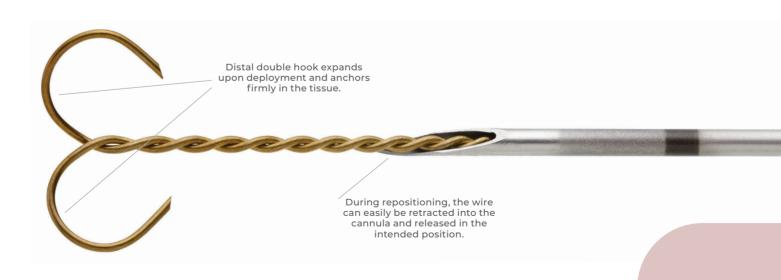

## **Repositionable Localization Systems**

Localization wires designed for precise marking of breast lesions featuring a double hook wire design for excellent anchoring in tissue.

The Duo System Premium and Duo System are correctable localization systems for mammography. They offer doctors and patients top quality and reliability for the preoperative marking of suspicious tissue.

The localization wires come preloaded in 20-gauge thin, sharp puncture cannulas to ensure minimally invasive treatment. All localization wires are made of the biocompatible implant material, nitinol, and are available with different cannula lengths.

## Features:

- Duo System Premium offers single-handed operation due to ergonomic handle that allows users to make markings and guide ultrasound transducer simultaneously.
- Flexible marking wire for intraoperative localization of findings.
- Secure anchoring in the tissue through double hooks with sharp tips.