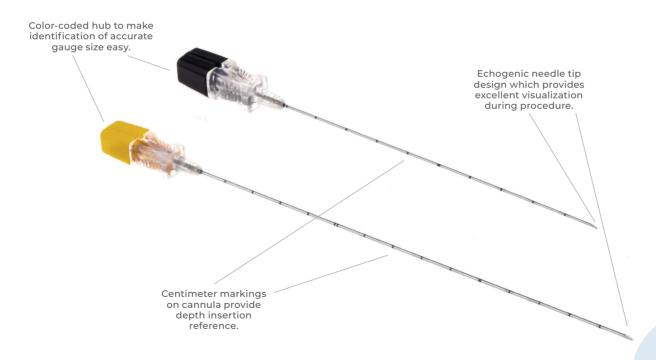

# weLLgo<sup>TM</sup> Chiba Biopsy Needle for Fine Needle Aspiration

The weLLgo<sup>™</sup> chiba biopsy needle features a chiba needle tip design to accommodate differences in user preference.

The chiba needle is highly versatile and can be used for fine needle aspiration biopsy and injection of drugs and contrast agents. It also features color coding on the hub of the needle to make identification of accurate gauge size easy.

#### Features:

- Sharp chiba needle tip designed for minimal tissue damage.
- Adjustable needle stopper for increased penetration depth control.
- Universal needle design for variances in applications to ease procurement and inventory control.