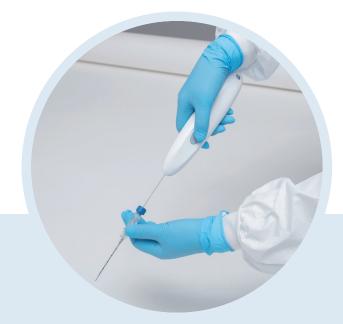

# **Single Pass Kronos Electrocautery Device**

The Single Pass Kronos Electrocautery Device is an innovative post-biopsy closure device engineered with precision and safety as top priorities.

This patented, disposable electrocautery tool is designed to help reduce post-biopsy bleeding and minimize the risks of hemorrhage.

The Kronos device is battery-operated and can cauterize tissue through a guide needle. The heated probe tip efficiently seals the biopsy channel enhancing safety for high-risk patients.

Specially developed to provide physicians with enhanced ease of use, the Kronos device aims to improve patient outcomes. It may also reduce procedure costs by eliminating the need for certain medications, hemostatic agents, and post-procedure observation.

When using the Kronos Electrocautery Device, you are guaranteed state-of-the-art cauterization equipment, facilitating seamless, precise, and safe biopsy procedures