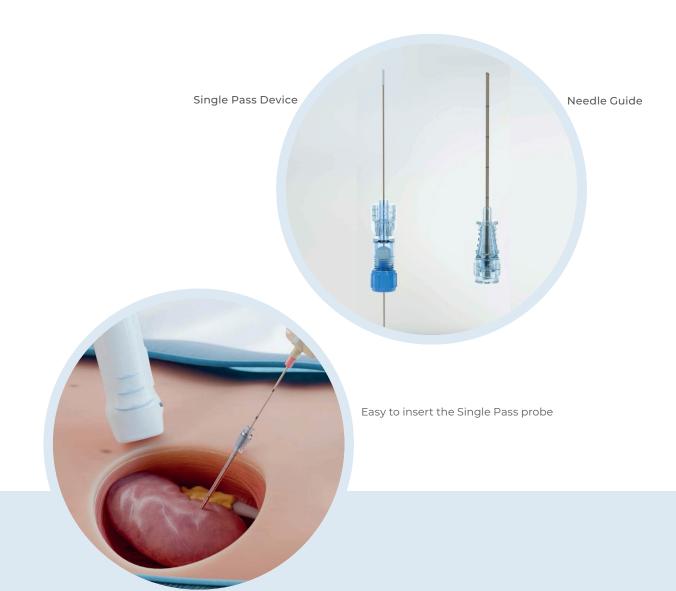

The Kronos device is battery-operated and can cauterize tissue through a guide needle. The heated probe tip efficiently seals the biopsy channel enhancing safety for high-risk patients.

Specially developed to provide physicians with enhanced ease of use, the Kronos device aims to improve patient outcomes. It may also reduce procedure costs by eliminating the need for certain medications, hemostatic agents, and post-procedure observation.

#### Features:

- Adjustable to fully align with various needle lengths, ensuring complete cauterization of the biopsy channel. Depth gauge hub ensures alignment throughout procedures.
- Battery powered heating element in probe tip enables tissue 'heat-sealing' or cauterization.
- Portable and handheld; ergonomic handle for comfort and ease of use.
- Luer lock securely locks to the guide needle to ensure full cauterization.
- Fully disposable device for single use.