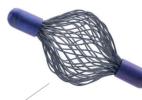

# **Tumark**<sup>®</sup> **Breast Biopsy Markers**

Sand-blasted nitinol breast biopsy markers designed to provide excellent visibility during ultrasound imaging.

The Tumark® marker systems non-absorbent and self-expanding nitinol material enables long-term stability and visibility.

The markers are easily deployed single-handedly with a low-profile 18G delivery device for minimally invasive and precise marking of breast lesion.

Intelligent and differentiated three-dimensional shapes allow for ultrasound visibility from all transducer positions and provides tissue fixation.

## **Innovative Marker Shapes**

• Four distinctive shapes to provide a wide range of marker options and easy distinction between multiple biopsy sites.