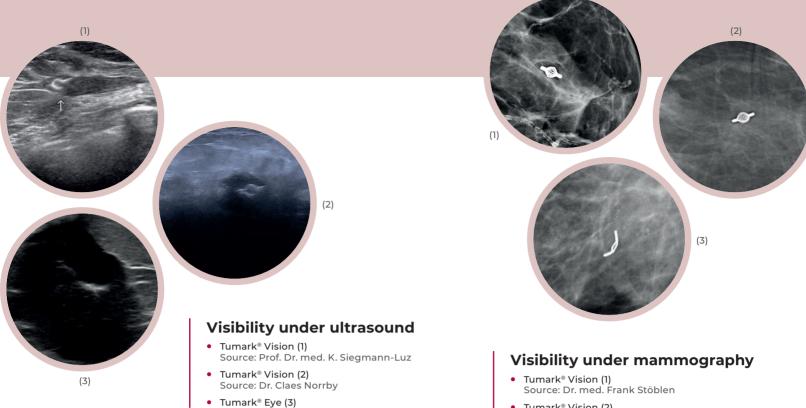

## Long-term Visibility

- Designed for excellent visibility during ultrasound imaging.
- Visible in all imaging modalities including mammography, ultrasound and MRI.

Tumark Professional Q Tumark<sup>®</sup> Eye

- Tumark<sup>®</sup> Vision (2) Source: Dr. Claes Norrby
- Tumark® Eye (3)